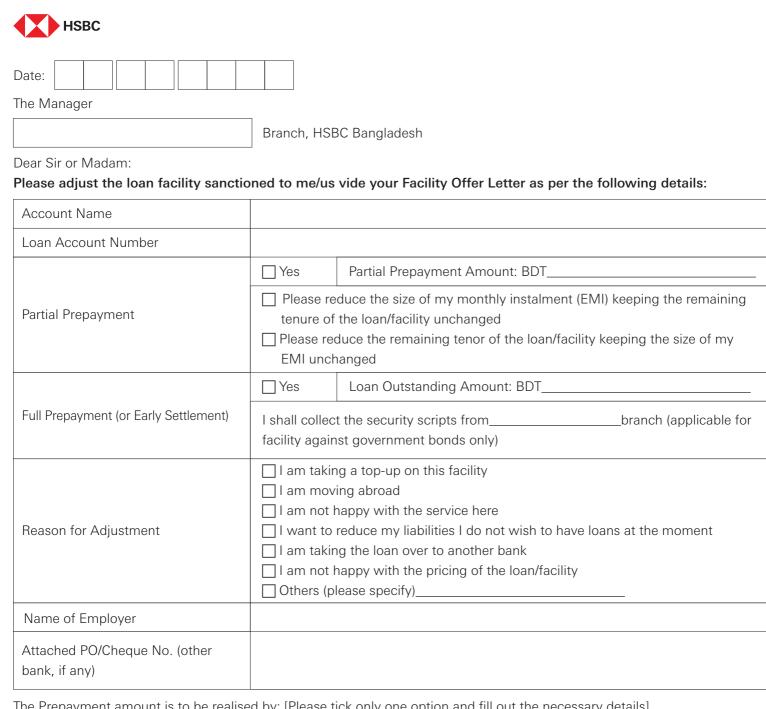

The Prepayment amount is to be realised by: [Please tick only one option and fill out the necessary details]

| ☐ Transferring the required amount from my A/C number:                                                                  |   |
|-------------------------------------------------------------------------------------------------------------------------|---|
| ☐ Encashing the security held against the facility (only for secured loan facility)                                     |   |
| Security to be liquidated:                                                                                              |   |
| Note: If the liquidated security amount does not cover the entire payable sum, the remaining balance will be settled by | У |
| transferring from my/our transactional account